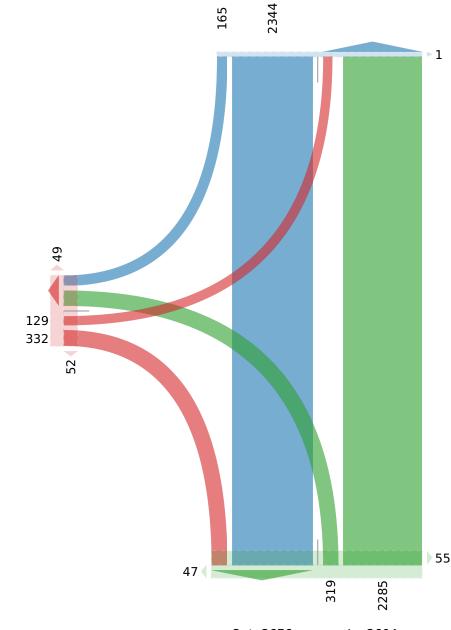

All Movements

ID: 1165154, Location: 48.472131, -123.315833,

Site Code: TIN000330

## McElhanney

Provided by: McElhanney Kamloops 970 McMaster Way, 310, Kamloops, BC, V2C 6K2, CA

| Leg                     | Laval Av | re    |    |       |      | Sidewall | Only  | Gordon 1 | Head Rd | l  |       |       | Gordon I | Head Rd |    |       |      |       |
|-------------------------|----------|-------|----|-------|------|----------|-------|----------|---------|----|-------|-------|----------|---------|----|-------|------|-------|
| Direction               | Eastbour | ıd    |    |       |      | Westbou  | nd    | Northbo  | und     |    |       |       | Southbou | ınd     |    |       |      |       |
| Time                    | L        | R     | U  | App   | Ped* | Арр      | Ped*  | L        | T       | U  | App   | Ped*  | Т        | R       | U  | Арр   | Ped* | Int   |
| 2024-03-07 8:00AM       | 3        | 29    | 0  | 32    | 3    | 0        | 5     | 18       | 60      | 0  | 78    | 7     | 164      | 11      | 0  | 175   | 0    | 285   |
| 8:15AM                  | 9        | 29    | 0  | 38    | 7    | 0        | 9     | 32       | 92      | 0  | 124   | 12    | 177      | 28      | 0  | 205   | 0    | 367   |
| 8:30AM                  | 13       | 25    | 0  | 38    | 5    | 0        | 7     | 9        | 78      | 0  | 87    | 5     | 151      | 23      | 0  | 174   | 0    | 299   |
| 8:45AM                  | 5        | 13    | 0  | 18    | 3    | 0        | 2     | 11       | 64      | 0  | 75    | 5     | 118      | 11      | 0  | 129   | 1    | 222   |
| Total                   | 30       | 96    | 0  | 126   | 18   | 0        | 23    | 70       | 294     | 0  | 364   | 29    | 610      | 73      | 0  | 683   | 1    | 1173  |
| % Approach              | 23.8%    | 76.2% | 0% | -     | -    | -        | -     | 19.2%    | 80.8%   | 0% | -     | -     | 89.3%    | 10.7%   | 0% | -     | -    | -     |
| % Total                 | 2.6%     | 8.2%  | 0% | 10.7% | -    | 0%       | -     | 6.0%     | 25.1%   | 0% | 31.0% | -     | 52.0%    | 6.2%    | 0% | 58.2% | -    | -     |
| PHF                     | 0.577    | 0.848 | -  | 0.750 | -    | -        | -     | 0.539    | 0.791   | -  | 0.726 | -     | 0.896    | 0.643   | -  | 0.858 | -    | 0.814 |
| Motorcycles             | 0        | 1     | 0  | 1     | -    | 0        | -     | 0        | 0       | 0  | 0     | -     | 3        | 0       | 0  | 3     | -    | 4     |
| % Motorcycles           | 0%       | 1.0%  | 0% | 0.8%  | -    | -        | -     | 0%       | 0%      | 0% | 0%    | -     | 0.5%     | 0%      | 0% | 0.4%  | -    | 0.3%  |
| Lights                  | 27       | 77    | 0  | 104   | -    | 0        | -     | 69       | 284     | 0  | 353   | -     | 571      | 72      | 0  | 643   | -    | 1100  |
| % Lights                | 90.0%    | 80.2% | 0% | 82.5% | -    | -        | -     | 98.6%    | 96.6%   | 0% | 97.0% | -     | 93.6%    | 98.6%   | 0% | 94.1% | -    | 93.8% |
| Single-Unit Trucks      | 0        | 0     | 0  | 0     | -    | 0        | -     | 0        | 2       | 0  | 2     | -     | 2        | 0       | 0  | 2     | -    | 4     |
| % Single-Unit Trucks    | 0%       | 0%    | 0% | 0%    | -    | -        | -     | 0%       | 0.7%    | 0% | 0.5%  | -     | 0.3%     | 0%      | 0% | 0.3%  | -    | 0.3%  |
| Articulated Trucks      | 0        | 0     | 0  | 0     | -    | 0        | -     | 0        | 0       | 0  | 0     | -     | 0        | 0       | 0  | 0     | -    | 0     |
| % Articulated Trucks    | 0%       | 0%    | 0% | 0%    | -    | -        | -     | 0%       | 0%      | 0% | 0%    | -     | 0%       | 0%      | 0% | 0%    | -    | 0%    |
| Buses                   | 3        | 0     | 0  | 3     | -    | 0        | -     | 0        | 2       | 0  | 2     | -     | 1        | 0       | 0  | 1     | -    | 6     |
| % Buses                 | 10.0%    | 0%    | 0% | 2.4%  | -    | -        | -     | 0%       | 0.7%    | 0% | 0.5%  | -     | 0.2%     | 0%      | 0% | 0.1%  | -    | 0.5%  |
| Bicycles on Road        | 0        | 18    | 0  | 18    | -    | 0        | -     | 1        | 6       | 0  | 7     | -     | 33       | 1       | 0  | 34    | -    | 59    |
| % Bicycles on Road      | 0%       | 18.8% | 0% | 14.3% | -    | -        | -     | 1.4%     | 2.0%    | 0% | 1.9%  | -     | 5.4%     | 1.4%    | 0% | 5.0%  | -    | 5.0%  |
| Pedestrians             | -        | -     | -  | -     | 18   | -        | 21    | -        | -       | -  | -     | 28    | -        | -       | -  | -     | 1    |       |
| % Pedestrians           | -        | -     | -  | -     | 100% | -        | 91.3% | -        | -       | -  | -     | 96.6% | -        | -       | -  | -     | 100% | -     |
| Bicycles on Crosswalk   | -        | -     | -  | -     | 0    | -        | 2     | -        | -       | -  | -     | 1     | -        | -       | -  | -     | 0    |       |
| % Bicycles on Crosswalk | -        | -     | -  | -     | 0%   | -        | 8.7%  | -        | _       | -  | -     | 3.4%  | -        | -       | -  | -     | 0%   | -     |

<sup>\*</sup>Pedestrians and Bicycles on Crosswalk. L: Left, R: Right, T: Thru, U: U-Turn

Thu Mar 7, 2024

AM Peak (8 AM - 9 AM) - Overall Peak Hour All Classes (Motorcycles, Lights, Single-Unit Trucks, Articulated Trucks, Buses, Pedestrians, Bicycles on Road, Bicycles on Crosswalk) All Movements