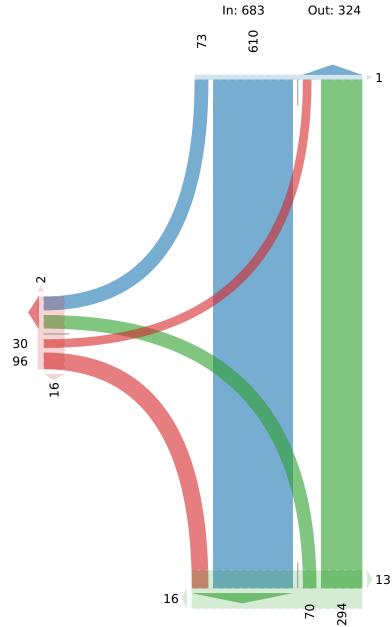

## [N] Gordon Head Rd

[S] Gordon Head Rd

[E] Sidewalk Only

Thu Mar 7, 2024

AM Peak (8 AM - 9 AM) - Overall Peak Hour All Classes (Motorcycles, Lights, Single-Unit Trucks, Articulated Trucks, Buses, Pedestrians, Bicycles on Road, Bicycles on Crosswalk)

All Movements

ID: 1165154, Location: 48.472131, -123.315833,

Site Code: TIN000330

## McElhanney

Provided by: McElhanney Kamloops 970 McMaster Way, 310, Kamloops, BC, V2C 6K2, CA

| Leg                     | Laval Av | re    |    |       |      | Sidewall | Only  | Gordon 1 | Head Rd | l  |       |       | Gordon I | Head Rd |    |       |      |       |
|-------------------------|----------|-------|----|-------|------|----------|-------|----------|---------|----|-------|-------|----------|---------|----|-------|------|-------|
| Direction               | Eastbour | ıd    |    |       |      | Westbou  | nd    | Northbo  | und     |    |       |       | Southbou | ınd     |    |       |      |       |
| Time                    | L        | R     | U  | App   | Ped* | Арр      | Ped*  | L        | T       | U  | App   | Ped*  | Т        | R       | U  | Арр   | Ped* | Int   |
| 2024-03-07 8:00AM       | 3        | 29    | 0  | 32    | 3    | 0        | 5     | 18       | 60      | 0  | 78    | 7     | 164      | 11      | 0  | 175   | 0    | 285   |
| 8:15AM                  | 9        | 29    | 0  | 38    | 7    | 0        | 9     | 32       | 92      | 0  | 124   | 12    | 177      | 28      | 0  | 205   | 0    | 367   |
| 8:30AM                  | 13       | 25    | 0  | 38    | 5    | 0        | 7     | 9        | 78      | 0  | 87    | 5     | 151      | 23      | 0  | 174   | 0    | 299   |
| 8:45AM                  | 5        | 13    | 0  | 18    | 3    | 0        | 2     | 11       | 64      | 0  | 75    | 5     | 118      | 11      | 0  | 129   | 1    | 222   |
| Total                   | 30       | 96    | 0  | 126   | 18   | 0        | 23    | 70       | 294     | 0  | 364   | 29    | 610      | 73      | 0  | 683   | 1    | 1173  |
| % Approach              | 23.8%    | 76.2% | 0% | -     | -    | -        | -     | 19.2%    | 80.8%   | 0% | -     | -     | 89.3%    | 10.7%   | 0% | -     | -    | -     |
| % Total                 | 2.6%     | 8.2%  | 0% | 10.7% | -    | 0%       | -     | 6.0%     | 25.1%   | 0% | 31.0% | -     | 52.0%    | 6.2%    | 0% | 58.2% | -    | -     |
| PHF                     | 0.577    | 0.848 | -  | 0.750 | -    | -        | -     | 0.539    | 0.791   | -  | 0.726 | -     | 0.896    | 0.643   | -  | 0.858 | -    | 0.814 |
| Motorcycles             | 0        | 1     | 0  | 1     | -    | 0        | -     | 0        | 0       | 0  | 0     | -     | 3        | 0       | 0  | 3     | -    | 4     |
| % Motorcycles           | 0%       | 1.0%  | 0% | 0.8%  | -    | -        | -     | 0%       | 0%      | 0% | 0%    | -     | 0.5%     | 0%      | 0% | 0.4%  | -    | 0.3%  |
| Lights                  | 27       | 77    | 0  | 104   | -    | 0        | -     | 69       | 284     | 0  | 353   | -     | 571      | 72      | 0  | 643   | -    | 1100  |
| % Lights                | 90.0%    | 80.2% | 0% | 82.5% | -    | -        | -     | 98.6%    | 96.6%   | 0% | 97.0% | -     | 93.6%    | 98.6%   | 0% | 94.1% | -    | 93.8% |
| Single-Unit Trucks      | 0        | 0     | 0  | 0     | -    | 0        | -     | 0        | 2       | 0  | 2     | -     | 2        | 0       | 0  | 2     | -    | 4     |
| % Single-Unit Trucks    | 0%       | 0%    | 0% | 0%    | -    | -        | -     | 0%       | 0.7%    | 0% | 0.5%  | -     | 0.3%     | 0%      | 0% | 0.3%  | -    | 0.3%  |
| Articulated Trucks      | 0        | 0     | 0  | 0     | -    | 0        | -     | 0        | 0       | 0  | 0     | -     | 0        | 0       | 0  | 0     | -    | 0     |
| % Articulated Trucks    | 0%       | 0%    | 0% | 0%    | -    | -        | -     | 0%       | 0%      | 0% | 0%    | -     | 0%       | 0%      | 0% | 0%    | -    | 0%    |
| Buses                   | 3        | 0     | 0  | 3     | -    | 0        | -     | 0        | 2       | 0  | 2     | -     | 1        | 0       | 0  | 1     | -    | 6     |
| % Buses                 | 10.0%    | 0%    | 0% | 2.4%  | -    | -        | -     | 0%       | 0.7%    | 0% | 0.5%  | -     | 0.2%     | 0%      | 0% | 0.1%  | -    | 0.5%  |
| Bicycles on Road        | 0        | 18    | 0  | 18    | -    | 0        | -     | 1        | 6       | 0  | 7     | -     | 33       | 1       | 0  | 34    | -    | 59    |
| % Bicycles on Road      | 0%       | 18.8% | 0% | 14.3% | -    | -        | -     | 1.4%     | 2.0%    | 0% | 1.9%  | -     | 5.4%     | 1.4%    | 0% | 5.0%  | -    | 5.0%  |
| Pedestrians             | -        | -     | -  | -     | 18   | -        | 21    | -        | -       | -  | -     | 28    | -        | -       | -  | -     | 1    |       |
| % Pedestrians           | -        | -     | -  | -     | 100% | -        | 91.3% | -        | -       | -  | -     | 96.6% | -        | -       | -  | -     | 100% | -     |
| Bicycles on Crosswalk   | -        | -     | -  | -     | 0    | -        | 2     | -        | -       | -  | -     | 1     | -        | -       | -  | -     | 0    |       |
| % Bicycles on Crosswalk | -        | -     | -  | -     | 0%   | -        | 8.7%  | -        | _       | -  | -     | 3.4%  | -        | -       | -  | -     | 0%   | -     |

<sup>\*</sup>Pedestrians and Bicycles on Crosswalk. L: Left, R: Right, T: Thru, U: U-Turn

Thu Mar 7, 2024

AM Peak (8 AM - 9 AM) - Overall Peak Hour All Classes (Motorcycles, Lights, Single-Unit Trucks, Articulated Trucks, Buses, Pedestrians, Bicycles on Road, Bicycles on Crosswalk) All Movements

ID: 1165154, Location: 48.472131, -123.315833,

Site Code: TIN000330

[W] Laval Ave Total: 269 In: 126 Out: 143

# McElhanney

Provided by: McElhanney Kamloops 970 McMaster Way, 310, Kamloops, BC, V2C 6K2, CA

## [N] Gordon Head Rd

Total: 1007

Out: 706 In: 364 Total: 1070 [S] Gordon Head Rd

[E] Sidewalk Only

Thu Mar 7, 2024 PM Peak (2:45 PM - 3:45 PM) All Classes (Motorcycles, Lights, Single-Unit Trucks, Articulated Trucks, Buses, Pedestrians, Bicycles on Road, Bicycles on Crosswalk) All Movements