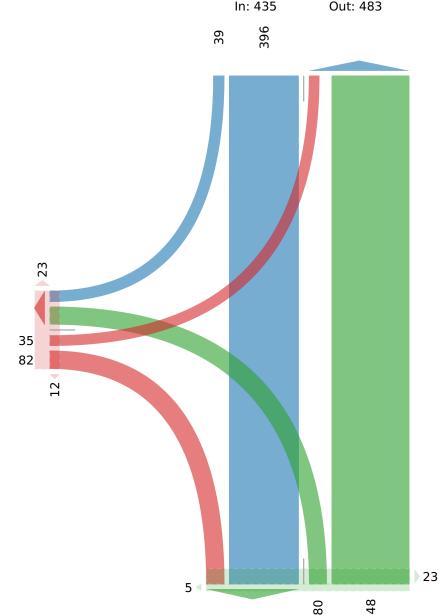

## [N] Gordon Head Rd

Total: 1007

Out: 706 In: 364 Total: 1070 [S] Gordon Head Rd

[E] Sidewalk Only

Thu Mar 7, 2024 PM Peak (2:45 PM - 3:45 PM) All Classes (Motorcycles, Lights, Single-Unit Trucks, Articulated Trucks, Buses, Pedestrians, Bicycles on Road, Bicycles on Crosswalk) All Movements

ID: 1165154, Location: 48.472131, -123.315833,

Site Code: TIN000330

# **McElhanney**

Provided by: McElhanney Kamloops 970 McMaster Way, 310, Kamloops, BC, V2C 6K2, CA

| Leg                     | Laval Av | ve .  |    |       |       | Sidewalk | Only  | Gordon 1 | Head Rd |    |       |       | Gordon I | Head Rd |    |       |      |       |
|-------------------------|----------|-------|----|-------|-------|----------|-------|----------|---------|----|-------|-------|----------|---------|----|-------|------|-------|
| Direction               | Eastbour | nd    |    |       |       | Westbou  | nd    | Northbo  | und     |    |       |       | Southbou | ınd     |    |       |      |       |
| Time                    | L        | R     | U  | App   | Ped*  | Арр      | Ped*  | L        | T       | U  | Арр   | Ped*  | Т        | R       | U  | App   | Ped* | Int   |
| 2024-03-07 2:45PM       | 4        | 12    | 0  | 16    | 2     | 0        | 8     | 33       | 97      | 0  | 130   | 1     | 106      | 17      | 0  | 123   | 0    | 269   |
| 3:00PM                  | 12       | 33    | 0  | 45    | 21    | 0        | 20    | 19       | 93      | 0  | 112   | 16    | 109      | 11      | 0  | 120   | 0    | 277   |
| 3:15PM                  | 13       | 28    | 0  | 41    | 9     | 0        | 11    | 13       | 126     | 0  | 139   | 6     | 98       | 9       | 0  | 107   | 0    | 287   |
| 3:30PM                  | 6        | 9     | 0  | 15    | 3     | 0        | 7     | 15       | 132     | 0  | 147   | 5     | 83       | 2       | 0  | 85    | 0    | 247   |
| Total                   | 35       | 82    | 0  | 117   | 35    | 0        | 46    | 80       | 448     | 0  | 528   | 28    | 396      | 39      | 0  | 435   | 0    | 1080  |
| % Approach              | 29.9%    | 70.1% | 0% | -     | -     | -        | -     | 15.2%    | 84.8%   | 0% | -     | -     | 91.0%    | 9.0%    | 0% | -     | -    | -     |
| % Total                 | 3.2%     | 7.6%  | 0% | 10.8% | -     | 0%       | -     | 7.4%     | 41.5%   | 0% | 48.9% | -     | 36.7%    | 3.6%    | 0% | 40.3% | -    | -     |
| PHF                     | 0.673    | 0.605 | -  | 0.640 | -     | -        | -     | 0.570    | 0.848   | -  | 0.898 | -     | 0.900    | 0.559   | -  | 0.890 | -    | 0.941 |
| Motorcycles             | 0        | 0     | 0  | 0     | -     | 0        | -     | 0        | 2       | 0  | 2     | -     | 1        | 0       | 0  | 1     | -    | 3     |
| % Motorcycles           | 0%       | 0%    | 0% | 0%    | -     | -        | -     | 0%       | 0.4%    | 0% | 0.4%  | -     | 0.3%     | 0%      | 0% | 0.2%  | -    | 0.3%  |
| Lights                  | 32       | 75    | 0  | 107   | -     | 0        | -     | 73       | 443     | 0  | 516   | -     | 384      | 38      | 0  | 422   | -    | 1045  |
| % Lights                | 91.4%    | 91.5% | 0% | 91.5% | -     | -        | -     | 91.3%    | 98.9%   | 0% | 97.7% | -     | 97.0%    | 97.4%   | 0% | 97.0% | -    | 96.8% |
| Single-Unit Trucks      | 0        | 0     | 0  | 0     | -     | 0        | -     | 0        | 2       | 0  | 2     | -     | 4        | 0       | 0  | 4     | -    | 6     |
| % Single-Unit Trucks    | 0%       | 0%    | 0% | 0%    | -     | -        | -     | 0%       | 0.4%    | 0% | 0.4%  | -     | 1.0%     | 0%      | 0% | 0.9%  | -    | 0.6%  |
| Articulated Trucks      | 0        | 0     | 0  | 0     | -     | 0        | -     | 0        | 0       | 0  | 0     | -     | 0        | 0       | 0  | 0     | -    | 0     |
| % Articulated Trucks    | 0%       | 0%    | 0% | 0%    | -     | -        | -     | 0%       | 0%      | 0% | 0%    | -     | 0%       | 0%      | 0% | 0%    | -    | 0%    |
| Buses                   | 3        | 0     | 0  | 3     | -     | 0        | -     | 0        | 1       | 0  | 1     | -     | 0        | 0       | 0  | 0     | -    | 4     |
| % Buses                 | 8.6%     | 0%    | 0% | 2.6%  | -     | -        | -     | 0%       | 0.2%    | 0% | 0.2%  | -     | 0%       | 0%      | 0% | 0%    | -    | 0.4%  |
| Bicycles on Road        | 0        | 7     | 0  | 7     | -     | 0        | -     | 7        | 0       | 0  | 7     | -     | 7        | 1       | 0  | 8     | -    | 22    |
| % Bicycles on Road      | 0%       | 8.5%  | 0% | 6.0%  | -     | -        | -     | 8.8%     | 0%      | 0% | 1.3%  | -     | 1.8%     | 2.6%    | 0% | 1.8%  | -    | 2.0%  |
| Pedestrians             | -        | -     | -  | -     | 31    | -        | 27    | -        | -       | -  | -     | 27    | -        | -       | -  | -     | 0    |       |
| % Pedestrians           | -        | -     | -  | -     | 88.6% | -        | 58.7% | -        | -       | -  | -     | 96.4% | -        | -       | -  | -     | -    | _     |
| Bicycles on Crosswalk   | -        | -     | -  | -     | 4     | -        | 19    | -        | -       | -  | -     | 1     | -        | -       | -  | -     | 0    |       |
| % Bicycles on Crosswalk | -        | -     | -  | -     | 11.4% | -        | 41.3% | -        | -       | -  | -     | 3.6%  | -        | -       | -  | -     | -    | -     |

<sup>\*</sup>Pedestrians and Bicycles on Crosswalk. L: Left, R: Right, T: Thru, U: U-Turn

Thu Mar 7, 2024 PM Peak (2:45 PM - 3:45 PM) All Classes (Motorcycles, Lights, Single-Unit Trucks, Articulated Trucks, Buses, Pedestrians, Bicycles on Road, Bicycles on Crosswalk) All Movements

ID: 1165154, Location: 48.472131, -123.315833,

Site Code: TIN000330

[W] Laval Ave

# McElhanney

Provided by: McElhanney Kamloops 970 McMaster Way, 310, Kamloops, BC, V2C 6K2, CA

## [N] Gordon Head Rd

Total: 918 In: 435 Out: 483

Out: 478 In: 528
Total: 1006
[S] Gordon Head Rd

[E] Sidewalk Only